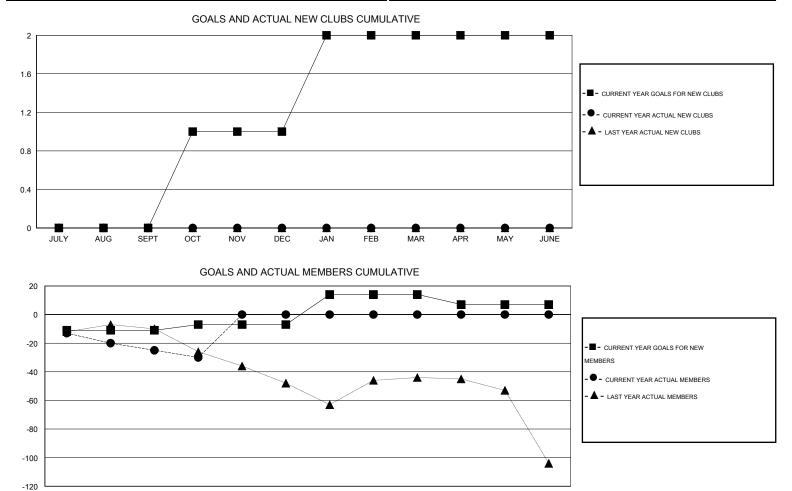

## LOCATION NORTH CAROLINA

| GMT CA |
|--------|
|--------|

|               |                  | Clubs            |                  |                  | Members               |                    |                                     |                    |                  |  |
|---------------|------------------|------------------|------------------|------------------|-----------------------|--------------------|-------------------------------------|--------------------|------------------|--|
|               | RESUL            | TS FOR 2016-2017 |                  |                  | RESULTS FOR 2016-2017 |                    |                                     |                    |                  |  |
| QUARTER       | NEW CLUB<br>GOAL | NEW CLUBS        | DROPPED<br>CLUBS | NET<br>GAIN/LOSS | QUARTER               | NEW MEMBER<br>GOAL | CHARTER AND<br>NEW MEMBERS<br>ADDED | DROPPED<br>MEMBERS | NET<br>GAIN/LOSS |  |
| JULY/AUG/SEPT | 0                | 0                | 0                | 0                | JULY/AUG/SEPT         | -11                | 23                                  | 48                 | -25              |  |
| OCT/NOV/DEC   | 1                | 0                | 0                | 0                | OCT/NOV/DEC           | 4                  | 6                                   | 11                 | -5               |  |
| JAN/FEB/MAR   | 1                | 0                | 0                | 0                | JAN/FEB/MAR           | 21                 | 0                                   | 0                  | 0                |  |
| APR/MAY/JUNE  | 0                | 0                | 0                | 0                | APR/MAY/JUNE          | -7                 | 0                                   | 0                  | 0                |  |